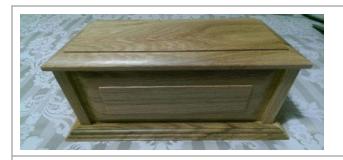

#### Caskets

Classic Casket £18

Solid Wood Dog Casket
The carved figure of a reclining dog hides a discreet pet ashes compartment in the base £114

Antique bronze plinth figurine with Memory Capsule (Casket style) Copper plated figurine with Memory Capsule (Keepsake style)