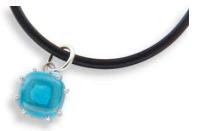

#### Heart Keepsake Pendant - £36

Memorialize your beloved pet and keep their cherished memories close to your heart with this exquisitely detailed pendant. The pendant is flat on the back, so can easily be engraved with a personal message. You can keep some of your pets fur, ashes or some dried flowers inside the pendant to feel even closer. Metal pendant measures approximately 2 x 3cm (0.75 x 1 inch) and comes with a 51cm (20 inch) chain. Pendant comes in it's own pretty box.