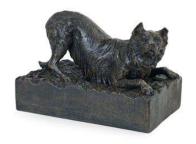

ural onyx in a lovely, tactile domed shape and has a highly polished finish.

The natural banding of the onyx creates an attractive flowing pattern, unique to each urn, in lovely shades of reds, oranges, browns and creams – reminiscent of a sandy beach. The ashes compartment is accessed through a discreetly hidden and easy-to-use screw cap in the base, so the polished surface of the urn forms a smooth and unbroken curve.

N.B. These beautiful urns are made from natural stone, so colours and patterns will vary.



#### Caskets



Classic Casket £18



Solid Wood Dog Casket
The carved figure of a reclining dog hides a discreet pet ashes compartment in the base £114

Antique bronze plinth figurine with Memory Capsule (Casket style) Copper plated figurine with Memory Capsule (Keepsake style)



Border Collie £96





#### **Caskets**

Antique bronze plinth figurine with Memory Capsule (Casket style) Copper plated figurine with Memory Capsule (Keepsake style)



Cavalier King Charles Spaniel £96





Golden Retriever £96





#### **Casts**





Staffie £96



#### **Casts**



German Shepherd - £102



Rottweiler - £120



Labrador - £96



Boxer - £102 (with or without tail)







#### Casts



Sleeping Cat - £30



Contented Cat - £60



Cat on a Book - £30



Sleeping Cat - £60



### **Casts**







#### **Picture Frames**



Oak Mini Frame - £78



Black Multi Frame £54



Oak Midi Frame - £90



Oak Maxi Frame - £108



#### **Picture Frames**



Picture Frame in Light Oak or Mahogany - £48



Picture Box in Light Oak or Mahogany - £24-30







The Tribute FramePod™ is