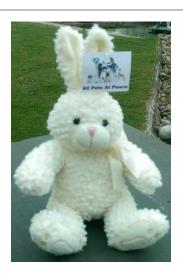

### Soft toys

Memory Bear - £60

Memory Bunny - £42

Embroidered Sweatshirt for Bear or Bunny - £18