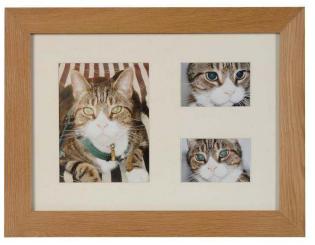

#### **Picture Frames**

Picture Frame in Light Oak or Mahogany - £48

Picture Box in Light Oak or Mahogany - £24-30

The Tribute FramePod™ is a stylish Ashes Container & Memorial Three Frame styles are available: Natural Oak, Contemporary Silver & Satin Black Size 0 - £78, Size 1 - £90, Size 2 - £108