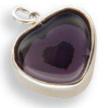

### Jewellery & Touchstones

Touchstones - Round or Heart Shaped Small - £85, Medium - £90, Large - £95

Pendants - All Shapes: Small - £130, Medium - £130, Silver Chain - £24, Rubber Cord with Silver Clasp - £20