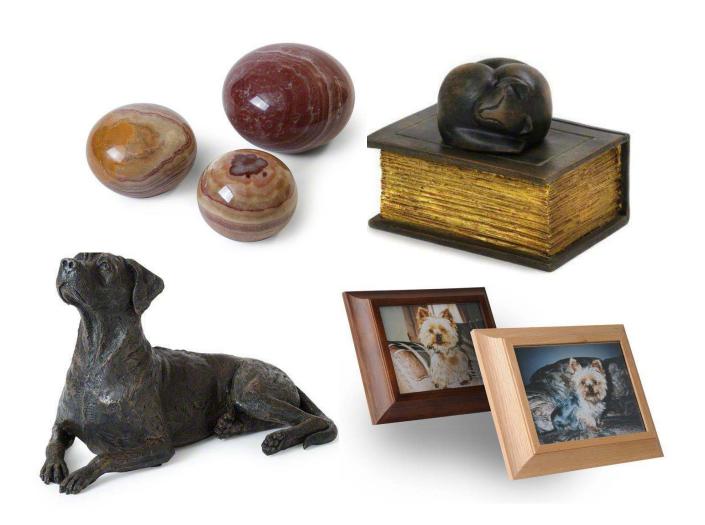

#### Urns

Solid Brass Paw Print Vase Urn Small £36 Medium £54 Large £72

Solid Brass Odyssey Urn Small £36 Medium £54 Large £60 Extra Large £72

Onyx Tribute Urn Small £84 Medium £108 Large £144

The stunning Onyx Tribute Urn is turned from natural onyx in a lovely, tactile domed shape and has a highly polished finish.

The natural banding of the onyx creates an attractive flowing pattern, unique to each urn, in lovely shades of reds, oranges, browns and creams – reminiscent of a sandy beach. The ashes compartment is accessed through a discreetly hidden and easy-to-use screw cap in the base, so the polished surface of the urn forms a smooth and unbroken curve.

N.B. These beautiful urns are made from natural stone, so colours and patterns will vary.

#### Caskets

Classic Casket £18

Solid Wood Dog Casket
The carved figure of a reclining dog hides a discreet pet ashes compartment in the base £114

Antique bronze plinth figurine with Memory Capsule (Casket style) Copper plated figurine with Memory Capsule (Keepsake style)

#### **Picture Frames**

Oak Mini Frame - £78

Black Multi Frame £54

Oak Midi Frame - £90

Oak Maxi Frame - £108

#### **Picture Frames**

Picture Frame in Light Oak or Mahogany - £48

Picture Box in Light Oak or Mahogany - £24-30

The Tribute FramePod™ is a stylish Ashes Container & Memorial Three Frame styles are available: Natural Oak, Contemporary Silver & Satin Black Size 0 - £78, Size 1 - £90, Size 2 - £108