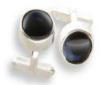

### Jewellery & Touchstones

Rainbows - Small - £130, Medium - £150, Pendant - £150

Sterling Silver Heart Ring £180

Round Sterling Silver Cuff Links £180

Square Sterling Silver Claw Set Cufflinks - £180

Square Sterling Silver Claw Set Charm - £150