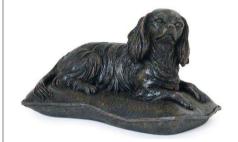

#### Caskets

Classic Casket £18

Solid Wood Dog Casket
The carved figure of a reclining dog hides a discreet pet ashes compartment in the base £114

Antique bronze plinth figurine with Memory Capsule (Casket style) Copper plated figurine with Memory Capsule (Keepsake style)