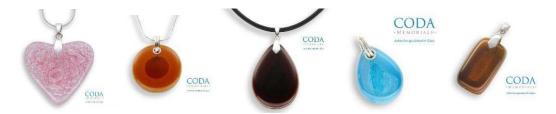

#### Heart Keepsake Pendant - £36

Memorialize your beloved pet and keep their cherished memories close to your heart with this exquisitely detailed pendant. The pendant is flat on the back, so can easily be engraved with a personal message. You can keep some of your pets fur, ashes or some dried flowers inside the pendant to feel even closer. Metal pendant measures approximately 2 x 3cm (0.75 x 1 inch) and comes with a 51cm (20 inch) chain. Pendant comes in it's own pretty box.

### Jewellery & Touchstones

Touchstones - Round or Heart Shaped Small - £85, Medium - £90, Large - £95

Pendants - All Shapes: Small - £130, Medium - £130, Silver Chain - £24, Rubber Cord with Silver Clasp - £20