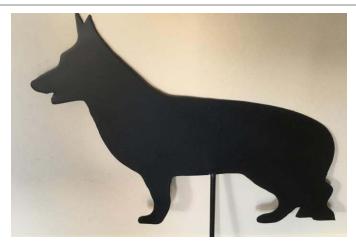

#### Miscellaneous

Metal Dog Stake - £42
Your Choice of dog breed with engraved plaque

Remembrance Garden Stone - £30

These unique Remembrance Garden Stones are a touching reminder of a beloved pet. They are ideally placed on the site on which they have been laid to rest, or just in memory of them. Can be wall hung or laid flat in the garden, size 13" x 7.5"