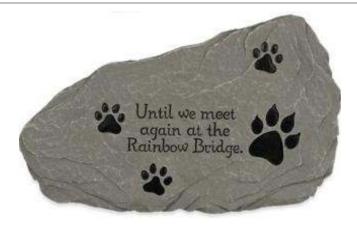

#### Miscellaneous

Metal Dog Stake - £42
Your Choice of dog breed with engraved plaque

Remembrance Garden Stone - £30

These unique Remembrance Garden Stones are a touching reminder of a beloved pet. They are ideally placed on the site on which they have been laid to rest, or just in memory of them. Can be wall hung or laid flat in the garden, size 13" x 7.5"