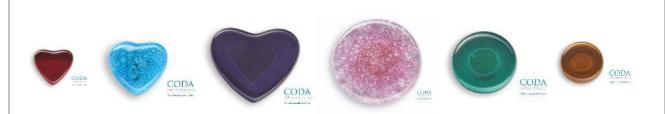

### Jewellery & Touchstones

Touchstones - Round or Heart Shaped Small - £85, Medium - £90, Large - £95

Pendants - All Shapes: Small - £130, Medium - £130, Silver Chain - £24, Rubber Cord with Silver Clasp - £20