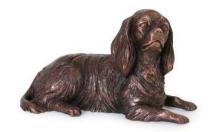

#### Caskets

Classic Casket £18

Solid Wood Dog Casket
The carved figure of a reclining dog hides a discreet pet ashes compartment in the base £114

Antique bronze plinth figurine with Memory Capsule (Casket style) Copper plated figurine with Memory Capsule (Keepsake style)