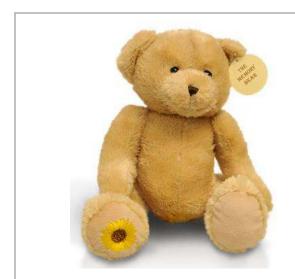

### Soft toys

Memory Bear - £60

Memory Bunny - £42

Embroidered Sweatshirt for Bear or Bunny - £18