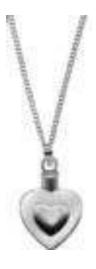

#### Heart Keepsake Pendant - £36

Memorialize your beloved pet and keep their cherished memories close to your heart with this exquisitely detailed pendant. The pendant is flat on the back, so can easily be engraved with a personal message. You can keep some of your pets fur, ashes or some dried flowers inside the pendant to feel even closer. Metal pendant measures approximately 2 x 3cm (0.75 x 1 inch) and comes with a 51cm (20 inch) chain. Pendant comes in it's own pretty box.