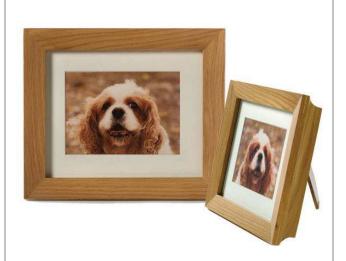

#### **Picture Frames**

Picture Frame in Light Oak or Mahogany - £48

Picture Box in Light Oak or Mahogany - £24-30

The Tribute FramePod™ is a stylish Ashes Container & Memorial Three Frame styles are available: Natural Oak, Contemporary Silver & Satin Black Size 0 - £78, Size 1 - £90, Size 2 - £108