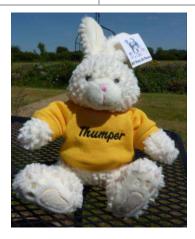

### Soft toys

Memory Bear - £60

Memory Bunny - £42

Embroidered Sweatshirt for Bear or Bunny - £18