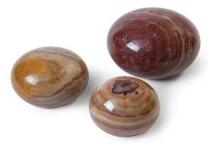

#### Urns

Solid Brass Paw Print Vase Urn Small £36 Medium £54 Large £72

Solid Brass Odyssey Urn Small £36 Medium £54 Large £60 Extra Large £72

Onyx Tribute Urn Small £84 Medium £108 Large £144

The stunning Onyx Tribute Urn is turned from natural onyx in a lovely, tactile domed shape and has a highly polished finish.

The natural banding of the onyx creates an attractive flowing pattern, unique to each urn, in lovely shades of reds, oranges, browns and creams – reminiscent of a sandy beach. The ashes compartment is accessed through a discreetly hidden and easy-to-use screw cap in the base, so the polished surface of the urn forms a smooth and unbroken curve.

N.B. These beautiful urns are made from natural stone, so colours and patterns will vary.