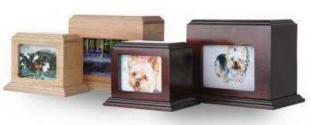

#### **Picture Frames**

Picture Frame in Light Oak or Mahogany - £48

Picture Box in Light Oak or Mahogany - £24-30

The Tribute FramePod™ is a stylish Ashes Container & Memorial Three Frame styles are available: Natural Oak, Contemporary Silver & Satin Black Size 0 - £78, Size 1 - £90, Size 2 - £108