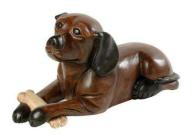

#### Caskets

Classic Casket £18

Solid Wood Dog Casket
The carved figure of a reclining dog hides a discreet pet ashes compartment in the base £114

Antique bronze plinth figurine with Memory Capsule (Casket style) Copper plated figurine with Memory Capsule (Keepsake style)

Border Collie £96