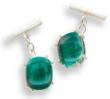

### Jewellery & Touchstones

Touchstones - Round or Heart Shaped Small - £85, Medium - £90, Large - £95

Pendants - All Shapes: Small - £130, Medium - £130, Silver Chain - £24, Rubber Cord with Silver Clasp - £20