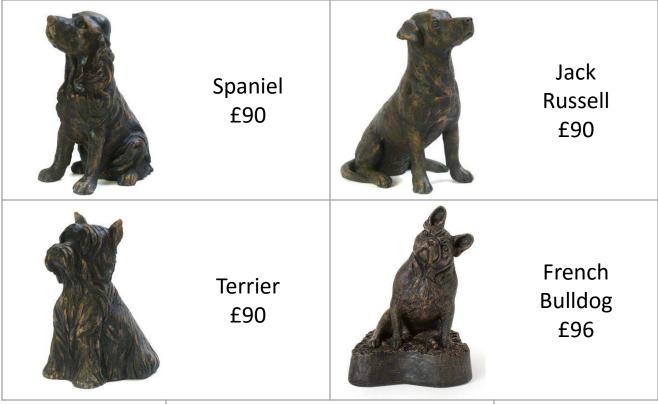

#### **Casts**

Staffie £96

#### **Casts**

German Shepherd - £102

Rottweiler - £120

Labrador - £96

Boxer - £102 (with or without tail)