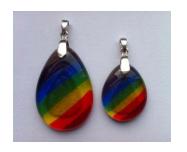

### Jewellery & Touchstones

Rainbows - Small - £130, Medium - £150, Pendant - £150

Sterling Silver Heart Ring £180

Round Sterling Silver Cuff Links £180

Square Sterling Silver Claw Set Cufflinks - £180

Square Sterling Silver Claw Set Charm - £150