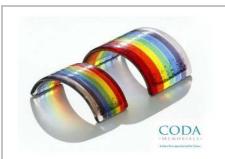

### Jewellery & Touchstones

Rainbows - Small - £130, Medium - £150, Pendant - £150

Sterling Silver Heart Ring £180

Round Sterling Silver Cuff Links £180

Square Sterling Silver Claw Set Cufflinks - £180

Square Sterling Silver Claw Set Charm - £150