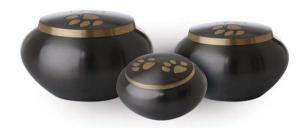

#### Urns

Solid Brass Paw Print Vase Urn Small £36 Medium £54 Large £72

Solid Brass Odyssey Urn Small £36 Medium £54 Large £60 Extra Large £72

Onyx Tribute Urn Small £84 Medium £108 Large £144

The stunning Onyx Tribute Urn is turned from natural onyx in a lovely, tactile domed shape and has a highly polished finish.