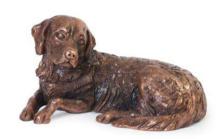

#### Caskets

Classic Casket £18

Solid Wood Dog Casket
The carved figure of a reclining dog hides a discreet pet ashes compartment in the base £114

Antique bronze plinth figurine with Memory Capsule (Casket style) Copper plated figurine with Memory Capsule (Keepsake style)