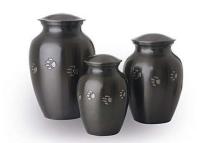

#### Urns

Solid Brass Paw Print Vase Urn Small £36 Medium £54 Large £72

Solid Brass Odyssey Urn Small £36 Medium £54 Large £60 Extra Large £72

Onyx Tribute Urn Small £84 Medium £108 Large £144

The stunning Onyx Tribute Urn is turned from natural onyx in a lovely, tactile domed shape and has a highly polished finish.

The natural banding of the onyx creates an attractive flowing pattern, unique to each urn, in lovely shades of reds, oranges, browns and creams – reminiscent of a sandy beach. The ashes compartment is accessed through a discreetly hidden and easy-to-use screw cap in the base, so the polished surface of the urn forms a smooth and unbroken curve.

N.B. These beautiful urns are made from natural stone, so colours and patterns will vary.