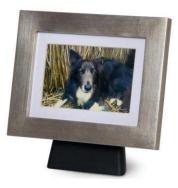

#### **Picture Frames**

Picture Frame in Light Oak or Mahogany - £48

Picture Box in Light Oak or Mahogany - £24-30

The Tribute FramePod™ is a stylish Ashes Container & Memorial Three Frame styles are available: Natural Oak, Contemporary Silver & Satin Black Size 0 - £78, Size 1 - £90, Size 2 - £108