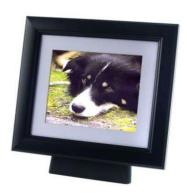

#### **Picture Frames**

Oak Mini Frame - £78

Black Multi Frame £54

Oak Midi Frame - £90

Oak Maxi Frame - £108

#### **Picture Frames**

Picture Frame in Light Oak or Mahogany - £48

Picture Box in Light Oak or Mahogany - £24-30

The Tribute FramePod™ is a stylish Ashes Container & Memorial Three Frame styles are available: Natural Oak, Contemporary Silver & Satin Black Size 0 - £78, Size 1 - £90, Size 2 - £108